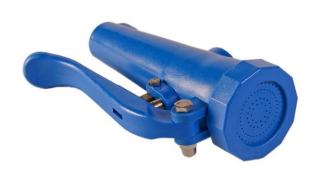

## **SHOWER GUN**

| MATERIAL                        | Stainless steel housing and internal valve<br>Poliamid PA66 cover (FDA)<br>EPDM seals (FDA) |
|---------------------------------|---------------------------------------------------------------------------------------------|
| WEIGHT                          | 265 g                                                                                       |
| AVAILABLE COLOURS               | Blue                                                                                        |
| MAX. WORKING TEMPERATURE        | 80°C                                                                                        |
| MAX. WORKING PRESSURE           | 8 bar                                                                                       |
| THREAD INLET                    | ½" INT                                                                                      |
| NUMBER OF PIECES IN THE PACKAGE | 1                                                                                           |
| PACKAGE DIMENSIONS (WxHxD)      | 190 x 70 x 180 mm                                                                           |

- Designed to work on mains water systems and to rinse from the top (as shown on the photograph)
- Light and handy
- Available version with ½"-¾" hose fitting