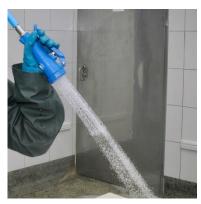

- Designed to work on mains water systems and to rinse from the top (as shown on the photograph)
- Light and handy
- Available version with ½"-¾" hose fitting