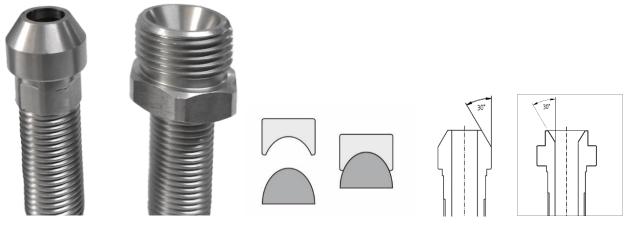

### LOW PRESSURE HOSE TWISTED FITTINGS

EXTERNAL THREAD

INTERNAL THREAD

MALE QUICK COUPLING

| STEEL<br>304 | MATERIAL     | Stainless Steel |
|--------------|--------------|-----------------|
|              | MAX PRESSURE | 400 bar max     |

#### **SEALINGS**

FLAT SEALING - INT AND EXT THREAD

CONICAL SEALING - INT AND EXT THREAD

#### **SEALINGS**

- Reasuable products intended for self-assembly or serwis with ULTRA HYGIENIC®Hoses.
- Flat sealing with teflon seal does not requier the use of glue, teflon tape, etc.
- It is recommended to use thread glue, which is available from CA offer for additional protection of self-loosening of the thread.
- Teflon seals are available in CA offer as a separate product.
- The twist fitting is dedicated to HYGIENIC  $\,\%''$  hose.
- Assembly instruction for twisted hose fitting is available.