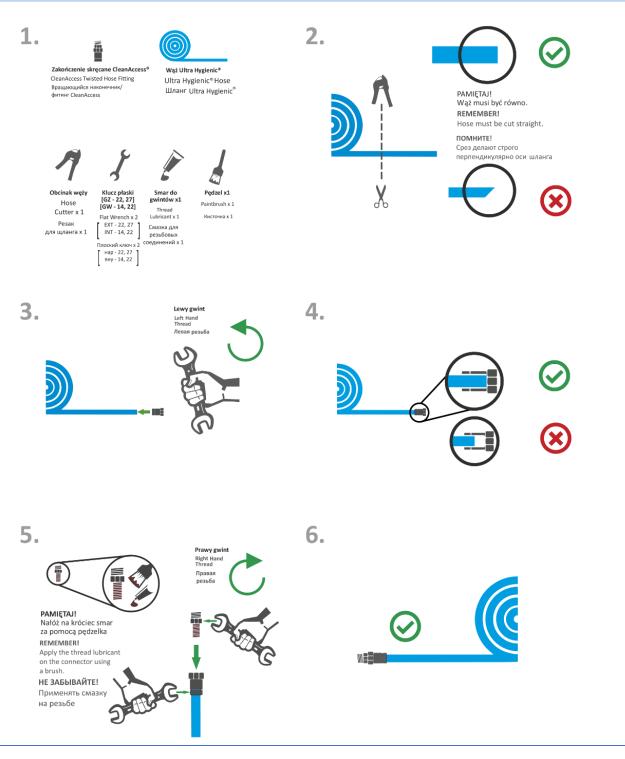

#### **SEALINGS**

- Reasuable products intended for self-assembly or serwis with ULTRA HYGIENIC®Hoses.
- Flat sealing with teflon seal does not requier the use of glue, teflon tape, etc.
- It is recommended to use thread glue, which is available from CA offer for additional protection of self-loosening of the thread.
- Teflon seals are available in CA offer as a separate product.
- The twist fitting is dedicated to HYGIENIC  $\,\%''$  hose.
- Assembly instruction for twisted hose fitting is available.