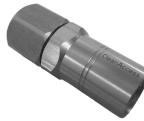

### LOW PRESSURE HOSE TWISTED FITTINGS

EXTERNAL THREAD

INTERNAL THREAD

MALE QUICK COUPLING

| STEEL<br>304 | MATERIAL     | Stainless Steel |
|--------------|--------------|-----------------|
|              | MAX PRESSURE | 400 bar max     |

| PRODUCT CODE | NAME/VERSION                                                           | THREAD                    | WEIGHT | NUMBER OF     |
|--------------|------------------------------------------------------------------------|---------------------------|--------|---------------|
|              | ,                                                                      |                           |        | PIECES IN THE |
|              |                                                                        |                           |        | PACKAGE       |
| 03.05.02.01  | Low pressure hose twisted<br>fitting EXT thread 1/2"                   | EXT ½" FLAT               | 157 g  | 1 pc (foil)   |
| 03.05.02.06  | Low pressure hose twisted<br>fitting EXT thread 1/2" -<br>cone sealing | EXT ½"<br>CONICAL         | 153 g  | 1 pc (foil)   |
| 03.05.02.02  | Low pressure hose twisted<br>fitting INT thread 1/2"                   | EXT ½" FLAT               | 185 g  | 1 pc (foil)   |
| 03.05.02.05  | Low pressure hose twisted<br>fitting INT thread 1/2" -<br>cone sealing | INT ½"<br>CONICAL         | 194 g  | 1 pc (foil)   |
| 03.05.02.10  | Low pressure hose twisted<br>fitting 1/2" with male quick<br>coupling  | MALE QUICK<br>COUPLING ½" | 155 g  | 1 pc (foil)   |