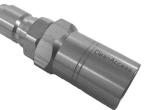

### LOW PRESSURE HOSE TWISTED FITTINGS

EXTERNAL THREAD

INTERNAL THREAD

MALE QUICK COUPLING

| STEEL<br>304 | MATERIAL     | Stainless Steel |
|--------------|--------------|-----------------|
|              | MAX PRESSURE | 400 bar max     |

| PRODUCT CODE | NAME/VERSION                                                           | THREAD                    | WEIGHT | NUMBER OF     |
|--------------|------------------------------------------------------------------------|---------------------------|--------|---------------|
|              | ,                                                                      |                           |        | PIECES IN THE |
|              |                                                                        |                           |        | PACKAGE       |
| 03.05.02.01  | Low pressure hose twisted<br>fitting EXT thread 1/2"                   | EXT ½" FLAT               | 157 g  | 1 pc (foil)   |
| 03.05.02.06  | Low pressure hose twisted<br>fitting EXT thread 1/2" -<br>cone sealing | EXT ½"<br>CONICAL         | 153 g  | 1 pc (foil)   |
| 03.05.02.02  | Low pressure hose twisted<br>fitting INT thread 1/2"                   | EXT ½" FLAT               | 185 g  | 1 pc (foil)   |
| 03.05.02.05  | Low pressure hose twisted<br>fitting INT thread 1/2" -<br>cone sealing | INT ½"<br>CONICAL         | 194 g  | 1 pc (foil)   |
| 03.05.02.10  | Low pressure hose twisted<br>fitting 1/2" with male quick<br>coupling  | MALE QUICK<br>COUPLING ½" | 155 g  | 1 pc (foil)   |