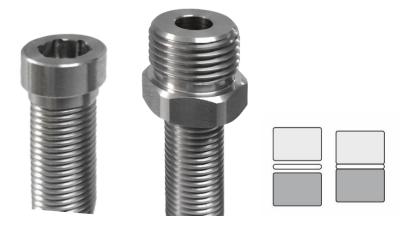

#### **SEALINGS**

FLAT SEALING - INT AND EXT THREAD

CONICAL SEALING - INT AND EXT THREAD

#### **SEALINGS**

- Reasuable products intended for self-assembly or serwis with ULTRA HYGIENIC®Hoses.
- Flat sealing with teflon seal does not requier the use of glue, teflon tape, etc.
- It is recommended to use thread glue, which is available from CA offer for additional protection of self-loosening of the thread.
- Teflon seals are available in CA offer as a separate product.
- The twist fitting is dedicated to HYGIENIC  $\,\%''$  hose.
- Assembly instruction for twisted hose fitting is available.