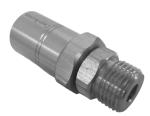

### LOW PRESSURE HOSE TWISTED FITTINGS

EXTERNAL THREAD

INTERNAL THREAD

MALE QUICK COUPLING

| STEEL<br>304 | MATERIAL     | Stainless Steel |
|--------------|--------------|-----------------|
|              | MAX PRESSURE | 400 bar max     |

| PRODUCT CODE | NAME/VERSION                                                           | THREAD                    | WEIGHT | NUMBER OF     |
|--------------|------------------------------------------------------------------------|---------------------------|--------|---------------|
|              | ,                                                                      |                           |        | PIECES IN THE |
|              |                                                                        |                           |        | PACKAGE       |
| 03.05.02.01  | Low pressure hose twisted<br>fitting EXT thread 1/2"                   | EXT ½" FLAT               | 157 g  | 1 pc (foil)   |
| 03.05.02.06  | Low pressure hose twisted<br>fitting EXT thread 1/2" -<br>cone sealing | EXT ½"<br>CONICAL         | 153 g  | 1 pc (foil)   |
| 03.05.02.02  | Low pressure hose twisted<br>fitting INT thread 1/2"                   | EXT ½" FLAT               | 185 g  | 1 pc (foil)   |
| 03.05.02.05  | Low pressure hose twisted<br>fitting INT thread 1/2" -<br>cone sealing | INT ½"<br>CONICAL         | 194 g  | 1 pc (foil)   |
| 03.05.02.10  | Low pressure hose twisted<br>fitting 1/2" with male quick<br>coupling  | MALE QUICK<br>COUPLING ½" | 155 g  | 1 pc (foil)   |