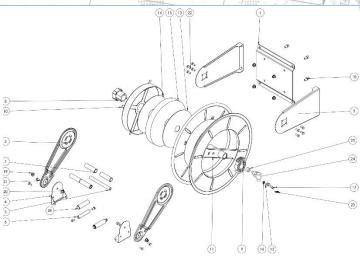

#### Service parts available in the set:

- nipple
- hose bumper

#### Most popular service parts available on request:

- spring
- wall swivel bracket
- angled swivel joint
- hose reel mounting plate

Other accesories may also be available on request.