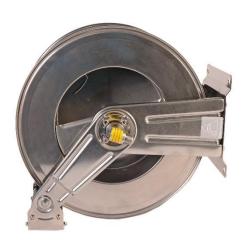

### Automatic Hose Reel for 20m 1/2" Hose

| MATERIAL                                        | AISI 304- sides and roll<br>AISI 303- shaft and swivel joint<br>Carbon steel spring |
|-------------------------------------------------|-------------------------------------------------------------------------------------|
| WEIGHT                                          | 16,4 kg                                                                             |
| PRODUCT DIMENSIONS (W x H x D)                  | 570 x 430 x 220 mm (fully opened)                                                   |
| MOUNTING HOLES SPACING<br>(W x H)               | 180 x 205 mm                                                                        |
| THREAD INLET/OUTLET                             | ½" EXT / ½" INT                                                                     |
| MAX. PRESSURE LIMITED BY CONNECTION<br>ELEMENTS | 200 bar<br>Nie dotyczy parametrów węża                                              |
| MAX. WORKING TEMPERATURE                        | 140°C (for a short period of time only)                                             |
| REEL FOR HOSE                                   | 20 m, ½"                                                                            |
| NUMBER OF PIECES IN THE PACKAGE                 | 1                                                                                   |
| PACKAGE DIMENSIONS (W x H x D)                  | 280 x 600 x 550 mm                                                                  |
| NUMBER OF PIECES ON THE PALLET                  | 20                                                                                  |

- Automatic hose reel
- Facilitates the use of the hose and its protection against damage
- Wound up on the reel hose eliminates trip
- Adjustable angle of the hose reel arm
- Laser marking available on request
- Higienic design
- Solid and durable construction