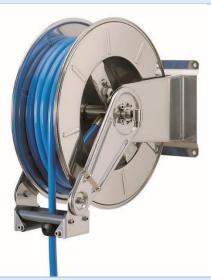

### Automatic Hose Reel for 20m 1/2" Hose

| MATERIAL                                        | AISI 304- sides and roll<br>AISI 303- shaft and swivel joint<br>Carbon steel spring |
|-------------------------------------------------|-------------------------------------------------------------------------------------|
| WEIGHT                                          | 16,4 kg                                                                             |
| PRODUCT DIMENSIONS (W x H x D)                  | 570 x 430 x 220 mm (fully opened)                                                   |
| MOUNTING HOLES SPACING<br>(W x H)               | 180 x 205 mm                                                                        |
| THREAD INLET/OUTLET                             | ½" EXT / ½" INT                                                                     |
| MAX. PRESSURE LIMITED BY CONNECTION<br>ELEMENTS | 200 bar<br>Nie dotyczy parametrów węża                                              |
| MAX. WORKING TEMPERATURE                        | 140°C (for a short period of time only)                                             |
| REEL FOR HOSE                                   | 20 m, ½"                                                                            |
| NUMBER OF PIECES IN THE PACKAGE                 | 1                                                                                   |
| PACKAGE DIMENSIONS (W x H x D)                  | 280 x 600 x 550 mm                                                                  |
| NUMBER OF PIECES ON THE PALLET                  | 20                                                                                  |

- Automatic hose reel
- Facilitates the use of the hose and its protection against damage
- Wound up on the reel hose eliminates trip
- Adjustable angle of the hose reel arm
- Laser marking available on request
- Higienic design
- Solid and durable construction