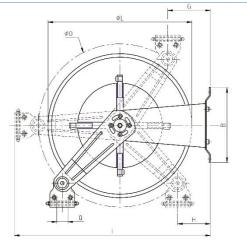

### Automatic Hose Reel for 20m 1/2" Hose

| MATERIAL                                        | AISI 304- sides and roll<br>AISI 303- shaft and swivel joint<br>Carbon steel spring |
|-------------------------------------------------|-------------------------------------------------------------------------------------|
| WEIGHT                                          | 16,4 kg                                                                             |
| PRODUCT DIMENSIONS (W x H x D)                  | 570 x 430 x 220 mm (fully opened)                                                   |
| MOUNTING HOLES SPACING<br>(W x H)               | 180 x 205 mm                                                                        |
| THREAD INLET/OUTLET                             | ½" EXT / ½" INT                                                                     |
| MAX. PRESSURE LIMITED BY CONNECTION<br>ELEMENTS | 200 bar<br>Nie dotyczy parametrów węża                                              |
| MAX. WORKING TEMPERATURE                        | 140°C (for a short period of time only)                                             |
| REEL FOR HOSE                                   | 20 m, ½"                                                                            |
| NUMBER OF PIECES IN THE PACKAGE                 | 1                                                                                   |
| PACKAGE DIMENSIONS (W x H x D)                  | 280 x 600 x 550 mm                                                                  |
| NUMBER OF PIECES ON THE PALLET                  | 20                                                                                  |