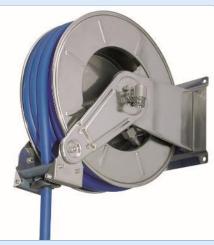

## Automatic Hose Reel for 20m ¾" HOSE

| AISI 304- sides and roll AISI 303- shaft and swivel joint Carbon steel spring |
|-------------------------------------------------------------------------------|
| 29 kg                                                                         |
| 340 x 580 x 700 mm (fully opened)                                             |
| 280 x 264 mm                                                                  |
| EXT ¾"/ INT ¾"                                                                |
| 100 bar<br>Does not apply to hose parameters                                  |
| 100°C (for a short period of time only)                                       |
| 20 m, ¾"                                                                      |
| 1                                                                             |
| 340 x 610 x 660 mm                                                            |
| 10                                                                            |
|                                                                               |

- Automatic hose reel
- Facilitates the use of the hose and its protection against damage
- Wound up on the reel hose eliminates trip
- Adjustable angle of the hose reel arm
- Laser marking available on request
- Higienic design
- Solid and durable construction