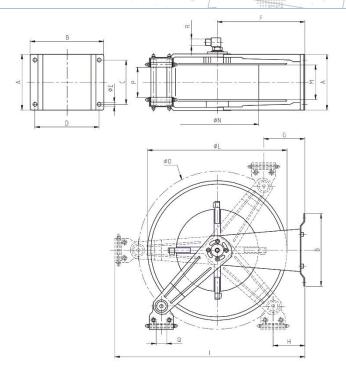

## Automatic Hose Reel for 20m ¾" HOSE

| AISI 304- sides and roll AISI 303- shaft and swivel joint Carbon steel spring |
|-------------------------------------------------------------------------------|
| 29 kg                                                                         |
| 340 x 580 x 700 mm (fully opened)                                             |
| 280 x 264 mm                                                                  |
| EXT ¾"/ INT ¾"                                                                |
| 100 bar<br>Does not apply to hose parameters                                  |
| 100°C (for a short period of time only)                                       |
| 20 m, ¾"                                                                      |
| 1                                                                             |
| 340 x 610 x 660 mm                                                            |
| 10                                                                            |
|                                                                               |