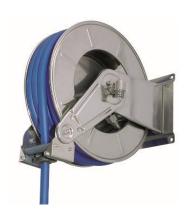

## Automatic Hose Reel for 35m 1/2" Hose

| MATERIAL                                     | AISI 304 sides and roll AISI 303 shaft and swivel joint Carbon steel spring |
|----------------------------------------------|-----------------------------------------------------------------------------|
| WEIGHT                                       | 29 kg                                                                       |
| MAX. DIMENSIONS (WxHxD)                      | 340 x 580 x 700 mm (fully opened)                                           |
| MOUNTING HOLES SPACING (WxH)                 | 280 x 264 mm                                                                |
| THREAD (INLET/OUTLET)                        | EXT ½"/ INT ½"                                                              |
| MAX. PRESSURE LIMITED BY CONNECTION ELEMENTS | 200 bar<br>Does not apply to hose parameters                                |
| MAX. WORKING TEMPERATURE                     | 140°C (for a short period of time only)                                     |
| MAX. HOSE LENGHT                             | 35 m, ½"                                                                    |
| NUMBER OF PIECES IN THE PACKAGE              | 1                                                                           |
| PACKAGE DIMENSIONS (WxHxD)                   | 340 x 610 x 660 mm                                                          |
| NUMBER OF PIECES ON THE PALLET               | 8                                                                           |

- Automatic hose reel
- Facilitates the use of the hose and its protection against damage
- Wound up on the reel hose eliminates trip hazard
- Adjustable angle of the hose reel arm
- · Laser marking available on request
- Higienic design
- Solid and durable construction