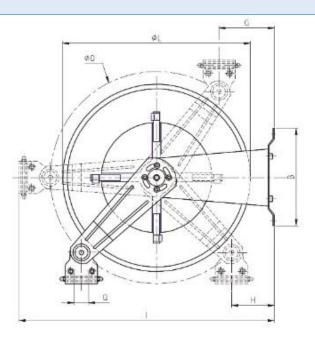

## Automatic Hose Reel for 35m 1/2" Hose

| MATERIAL                                     | AISI 304 sides and roll AISI 303 shaft and swivel joint Carbon steel spring |
|----------------------------------------------|-----------------------------------------------------------------------------|
| WEIGHT                                       | 29 kg                                                                       |
| MAX. DIMENSIONS (WxHxD)                      | 340 x 580 x 700 mm (fully opened)                                           |
| MOUNTING HOLES SPACING (WxH)                 | 280 x 264 mm                                                                |
| THREAD (INLET/OUTLET)                        | EXT ½"/ INT ½"                                                              |
| MAX. PRESSURE LIMITED BY CONNECTION ELEMENTS | 200 bar<br>Does not apply to hose parameters                                |
| MAX. WORKING TEMPERATURE                     | 140°C (for a short period of time only)                                     |
| MAX. HOSE LENGHT                             | 35 m, ½"                                                                    |
| NUMBER OF PIECES IN THE PACKAGE              | 1                                                                           |
| PACKAGE DIMENSIONS (WxHxD)                   | 340 x 610 x 660 mm                                                          |
| NUMBER OF PIECES ON THE PALLET               | 8                                                                           |