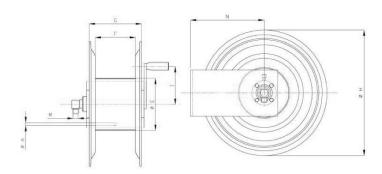

# Manual Hose Reel for 25m 3/4" Hose

| MATERIAL                                     | AISI 304- sides and roll<br>AISI 303- shaft and swivel joint |
|----------------------------------------------|--------------------------------------------------------------|
| WEIGHT                                       | 11 kg                                                        |
| PRODUCT DIMENSIONS (WxHxD)                   | 394 x 410 x 430 mm                                           |
| MOUNTING HOLES SPACING (W x H)               | 266 x 114 mm                                                 |
| THREAD INLET/OUTLET                          | ½" EXT / ½" INT                                              |
| MAX. PRESSURE LIMITED BY CONNECTION ELEMENTS | 100 bar<br>Nie dotyczy parametrów węża                       |
| MAX. WORKING TEMPERATURE                     | 100°C (for a short period of time only)                      |
| REEL FOR HOSE                                | 25 m, ¾"                                                     |
| NUMBER OF PIECES IN THE PACKAGE              | 1                                                            |
| PACKAGE DIMENSIONS (W x H x D)               | 500 x 535 x 455 mm                                           |
| NUMBER OF PIECES ON THE PALLET               | 8                                                            |