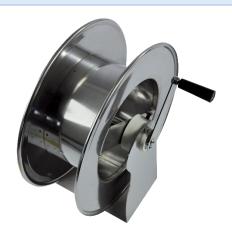

# Manual Hose Reel for 25m 3/4" Hose

| MATERIAL                                     | AISI 304- sides and roll<br>AISI 303- shaft and swivel joint |
|----------------------------------------------|--------------------------------------------------------------|
| WEIGHT                                       | 11 kg                                                        |
| PRODUCT DIMENSIONS (WxHxD)                   | 394 x 410 x 430 mm                                           |
| MOUNTING HOLES SPACING (W x H)               | 266 x 114 mm                                                 |
| THREAD INLET/OUTLET                          | ½" EXT / ½" INT                                              |
| MAX. PRESSURE LIMITED BY CONNECTION ELEMENTS | 100 bar<br>Nie dotyczy parametrów węża                       |
| MAX. WORKING TEMPERATURE                     | 100°C (for a short period of time only)                      |
| REEL FOR HOSE                                | 25 m, ¾"                                                     |
| NUMBER OF PIECES IN THE PACKAGE              | 1                                                            |
| PACKAGE DIMENSIONS (W x H x D)               | 500 x 535 x 455 mm                                           |
| NUMBER OF PIECES ON THE PALLET               | 8                                                            |

- Manual hose reel
- Facilitates the use of the hose and its protection against damage
- Wound up on the reel hose eliminates trip
- Laser marking available on request
- Higienic design
- Solid and durable construction