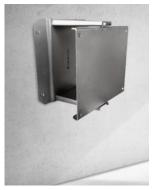

## Wall Swivel Bracket reeling on a big hose

100% STAINLESS STEEL 304

> DEHP free < 0,1%

| MATERIAL                        | Stainless Steel                                                        |
|---------------------------------|------------------------------------------------------------------------|
| WEIGHT                          | 7,5 kg                                                                 |
| PRODUCT DIMENSIONS (WxHxD)      | 318 x 375 x 227 mm                                                     |
| COMPATIBLE WITH HOSE REELS      | 05.01.35.12, 05.01.20.34, 05.01.25.34, 05.01.25.12                     |
| MOUNTING HOLES SPACING (WxH)    | 280x264 mm (applies to both panels, fixed to the wall and to the reel) |
| MOUNTING HOLES DIAMETER         | 13,5 mm (applies to both panels, fixed to the wall and to the reel)    |
| NUMBER OF PIECES IN THE PACKAGE | 1                                                                      |
| PACKAGE DIMENSIONS (WxHxD)      | 300 x 240 x 400 mm                                                     |
| NUMBER OF PIECES ON THE PALLET  | 11                                                                     |

- Facilitates the use of the reel along the 180° horizontal angle
- The reel comes with a set of M12 screws for fixing the reel to the wall swivel bracket
- Higienic design
- Solid and durable construction
- Laser marking available upon request