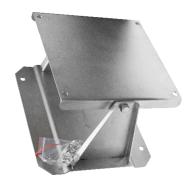

## Wall Swivel Bracket reeling on a big hose

100% STAINLESS STEEL 304

> DEHP free < 0,1%

| MATERIAL                        | Stainless Steel                                                        |
|---------------------------------|------------------------------------------------------------------------|
| WEIGHT                          | 7,5 kg                                                                 |
| PRODUCT DIMENSIONS (WxHxD)      | 318 x 375 x 227 mm                                                     |
| COMPATIBLE WITH HOSE REELS      | 05.01.35.12, 05.01.20.34, 05.01.25.34, 05.01.25.12                     |
| MOUNTING HOLES SPACING (WxH)    | 280x264 mm (applies to both panels, fixed to the wall and to the reel) |
| MOUNTING HOLES DIAMETER         | 13,5 mm (applies to both panels, fixed to the wall and to the reel)    |
| NUMBER OF PIECES IN THE PACKAGE | 1                                                                      |
| PACKAGE DIMENSIONS (WxHxD)      | 300 x 240 x 400 mm                                                     |
| NUMBER OF PIECES ON THE PALLET  | 11                                                                     |

- Facilitates the use of the reel along the 180° horizontal angle
- The reel comes with a set of M12 screws for fixing the reel to the wall swivel bracket
- Higienic design
- Solid and durable construction
- Laser marking available upon request