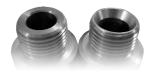

## STAINLESS STEEL FEMALE QUICK COUPLINGS

EXTERNAL THREAD

INTERNAL THREAD

SAVE WATER

## **PRODUCT CODES**

| NAME/VERSION                                                            | CODE           | THREAD        | WEIGHT |
|-------------------------------------------------------------------------|----------------|---------------|--------|
| Stainless steel female quick coupling EXT Thread 1/2"                   | 03.02.01.12    | EXT ½" FLAT   | 160 g  |
| Stainless steel female quick coupling INT Thread 1/2"                   | 03.02.02.12    | INT ½" FLAT   | 140 g  |
| Stainless steel female quick coupling EXT Thread 1/2" with cone sealing | 03.02.01.16    | EXT ½" CONE   | 155 g  |
| Stainless steel female quick coupling EXT Thread 3/8"                   | 03.02.01.38    | EXT 3/8" FLAT | 155 g  |
| Stainless steel female quick coupling INT Thread 3/8"                   | 03.02.02.38    | INT 3/8" FLAT | 140 g  |
| SAVE WATER Stainless steel female quick coupling EXT Thread 1/2"        | 03.02.01.12.SW | EXT ½" FLAT   | 163 g  |
| SAVE WATER Stainless steel female quick coupling EXT Thread 3/8"        | 03.02.01.38.SW | EXT 3/8" FLAT | 196 g  |
|                                                                         |                |               |        |