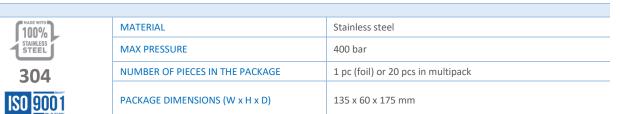

## **DATA SHEET**

revision date **22.12.2022** 

product code

03.02.XX.XX

## **PRODUCT CODES**

| NAME/VERSION                                                            | CODE           | THREAD        | WEIGHT |
|-------------------------------------------------------------------------|----------------|---------------|--------|
| Stainless steel female quick coupling EXT Thread 1/2"                   | 03.02.01.12    | EXT ½" FLAT   | 160 g  |
| Stainless steel female quick coupling INT Thread 1/2"                   | 03.02.02.12    | INT ½" FLAT   | 140 g  |
| Stainless steel female quick coupling EXT Thread 1/2" with cone sealing | 03.02.01.16    | EXT ½" CONE   | 155 g  |
| Stainless steel female quick coupling EXT Thread 3/8"                   | 03.02.01.38    | EXT 3/8" FLAT | 155 g  |
| Stainless steel female quick coupling INT Thread 3/8"                   | 03.02.02.38    | INT 3/8" FLAT | 140 g  |
| SAVE WATER Stainless steel female quick coupling EXT Thread 1/2"        | 03.02.01.12.SW | EXT ½" FLAT   | 163 g  |
| SAVE WATER Stainless steel female quick coupling EXT Thread 3/8"        | 03.02.01.38.SW | EXT 3/8" FLAT | 196 g  |
|                                                                         |                |               |        |