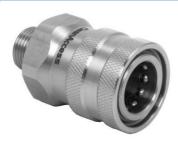

## STAINLESS STEEL FEMALE QUICK COUPLINGS

EXTERNAL THREAD

INTERNAL THREAD

SAVE WATER

## **SEALINGS**

FLAT SEALING CONE SEALING

**CONE SEALING** 

- This couplings are provided with flat or conical sealing.
- In conical sealing are recommended using a thread glue.
- Knurled form of the quick coupler sleeve facilitates to use of quick coupler.
- Repeatable and precisely made thread in accordance with ISO standards.
- This product is compatible with male quick couplings from CleanAccess offert and most of male quick couplings using in Central Cleaning System.
- 12 balls in a ring.
- Female quick coupling repair kit is available with covers in 4 different colours which allow colour coding, as well as in detectable by X-Ray and metal detectors version.
- The unique design of the SAVE WATER quick couplings enables almost complete water flow shut-off with the open water stream.