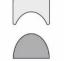

## **SEALINGS**

FLAT SEALING CONE SEALING

**CONE SEALING** 

- This couplings are provided with flat or conical sealing.
- In conical sealing are recommended using a thread glue.
- Knurled form of the quick coupler sleeve facilitates to use of quick coupler.
- Repeatable and precisely made thread in accordance with ISO standards.
- This product is compatible with male quick couplings from CleanAccess offert and most of male quick couplings using in Central Cleaning System.
- 12 balls in a ring.
- Female quick coupling repair kit is available with covers in 4 different colours which allow colour coding, as well as in detectable by X-Ray and metal detectors version.
- The unique design of the SAVE WATER quick couplings enables almost complete water flow shut-off with the open water stream.