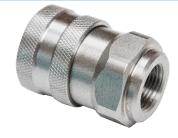

## STAINLESS STEEL FEMALE QUICK COUPLINGS

EXTERNAL THREAD

INTERNAL THREAD

SAVE WATER

## **SEALINGS**

FLAT SEALING CONE SEALING

**CONE SEALING** 

- This couplings are provided with flat or conical sealing.
- In conical sealing are recommended using a thread glue.
- Knurled form of the quick coupler sleeve facilitates to use of quick coupler.
- Repeatable and precisely made thread in accordance with ISO standards.
- This product is compatible with male quick couplings from CleanAccess offert and most of male quick couplings using in Central Cleaning System.
- 12 balls in a ring.
- Female quick coupling repair kit is available with covers in 4 different colours which allow colour coding, as well as in detectable by X-Ray and metal detectors version.
- The unique design of the SAVE WATER quick couplings enables almost complete water flow shut-off with the open water stream.