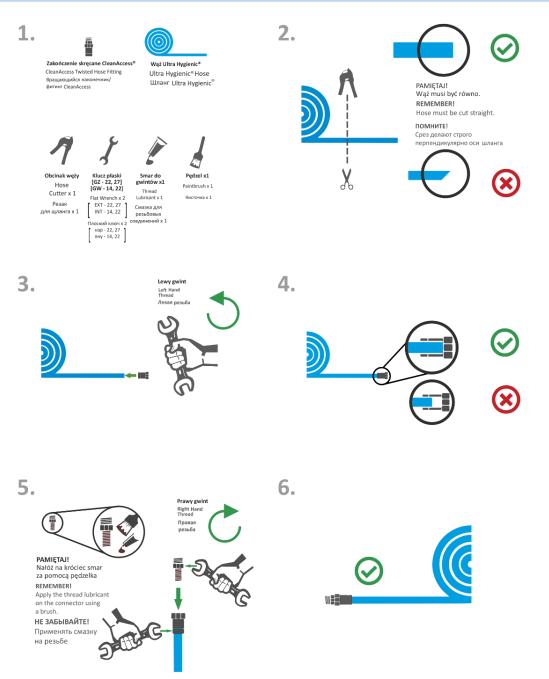

|
| 03.05.01.10  | TWISTED FITTING<br>WITH MALE QUICK<br>COUPLING ½'' | MALE QUICK<br>COUPLING ½'' | 137 g  | 1 pc (foil)                           |



#### **SEALINGS**



FLAT SEALING - INT AND EXT THREAD



CONICAL SEALING – INT AND EXT THREAD

- Reasuable products intended for self-assembly or serwis with ULTRA HYGIENIC®Hoses.
- Flat sealing with teflon seal does not requier the use of glue, teflon tape, etc.
- It is recommended to use thread glue, which is available from CA offer for additional protection of self-loosening of the thread.
- Teflon seals are available in CA offer as a separate product.
- The twist fitting is dedicated to CSM ULTRA HYGIENIC®Hoses.
- Assembly instruction for twisted hose fitting is available.

# 

#### ASSEMBLY INSTRUCTION FOR TWISTED HOSE FITTING