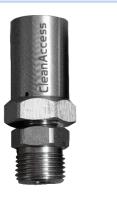

### **TWISTED FITTINGS FOR CSM ULTRA HYGIENIC® HOSES**

EXTERNAL THREAD

INTERNAL THREAD

| 100%<br>Stanless<br>Steel     | MATERIAL     | Stainless Steel |
|-------------------------------|--------------|-----------------|
| <b>304</b><br>ISO <u>9001</u> | MAX PRESSURE | 400 bar max     |
|                               |              |                 |

| PRODUCT CODE | NAME/VERSION                                       | THREAD                     | WEIGHT | NUMBER OF<br>PIECES IN THE<br>PACKAGE |
|--------------|----------------------------------------------------|----------------------------|--------|---------------------------------------|
| 03.05.01.01  | TWISTED FITTING EXT<br>THREAD ½"                   | EXT ½" FLAT                | 140 g  | 1 pc (foil)                           |
| 03.05.01.06  | TWISTED FITTING EXT<br>THREAD ½"                   | EXT ½" CONICAL             | 136 g  | 1 pc (foil)                           |
| 03.05.01.02  | TWISTED FITTING INT<br>THREAD ½"                   | EXT ½" FLAT                | 167 g  | 1 pc (foil)                           |
| 03.05.01.05  | TWISTED FITTING INT<br>THREAD ½"                   | INT ½" CONICAL             | 177 g  | 1 pc (foil)                           |
| 03.05.01.10  | TWISTED FITTING<br>WITH MALE QUICK<br>COUPLING ½'' | MALE QUICK<br>COUPLING ½'' | 137 g  | 1 pc (foil)                           |