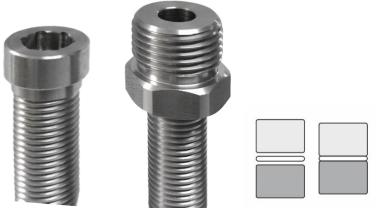

#### **SEALINGS**

FLAT SEALING - INT AND EXT THREAD

CONICAL SEALING – INT AND EXT THREAD

- Reasuable products intended for self-assembly or serwis with ULTRA HYGIENIC®Hoses.
- Flat sealing with teflon seal does not requier the use of glue, teflon tape, etc.
- It is recommended to use thread glue, which is available from CA offer for additional protection of self-loosening of the thread.
- Teflon seals are available in CA offer as a separate product.
- The twist fitting is dedicated to CSM ULTRA HYGIENIC®Hoses.
- Assembly instruction for twisted hose fitting is available.