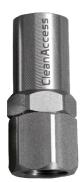

| PRODUCT CODE | NAME/VERSION                                       | THREAD                     | WEIGHT | NUMBER OF<br>PIECES IN THE<br>PACKAGE |
|--------------|----------------------------------------------------|----------------------------|--------|---------------------------------------|
| 03.05.01.01  | TWISTED FITTING EXT<br>THREAD ½"                   | EXT ½" FLAT                | 140 g  | 1 pc (foil)                           |
| 03.05.01.06  | TWISTED FITTING EXT<br>THREAD ½"                   | EXT ½" CONICAL             | 136 g  | 1 pc (foil)                           |
| 03.05.01.02  | TWISTED FITTING INT<br>THREAD ½"                   | EXT ½" FLAT                | 167 g  | 1 pc (foil)                           |
| 03.05.01.05  | TWISTED FITTING INT<br>THREAD ½"                   | INT ½" CONICAL             | 177 g  | 1 pc (foil)                           |
| 03.05.01.10  | TWISTED FITTING<br>WITH MALE QUICK<br>COUPLING ½'' | MALE QUICK<br>COUPLING ½'' | 137 g  | 1 pc (foil)                           |