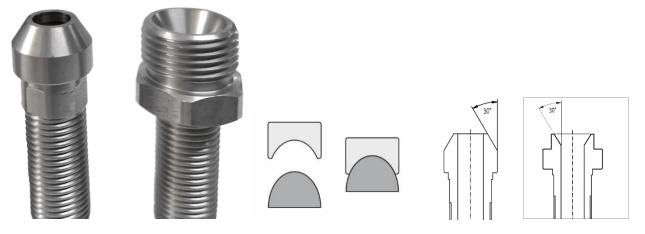

#### **SEALINGS**

FLAT SEALING - INT AND EXT THREAD

CONICAL SEALING – INT AND EXT THREAD

- Reasuable products intended for self-assembly or serwis with ULTRA HYGIENIC®Hoses.
- Flat sealing with teflon seal does not requier the use of glue, teflon tape, etc.
- It is recommended to use thread glue, which is available from CA offer for additional protection of self-loosening of the thread.
- Teflon seals are available in CA offer as a separate product.
- The twist fitting is dedicated to CSM ULTRA HYGIENIC®Hoses.
- Assembly instruction for twisted hose fitting is available.